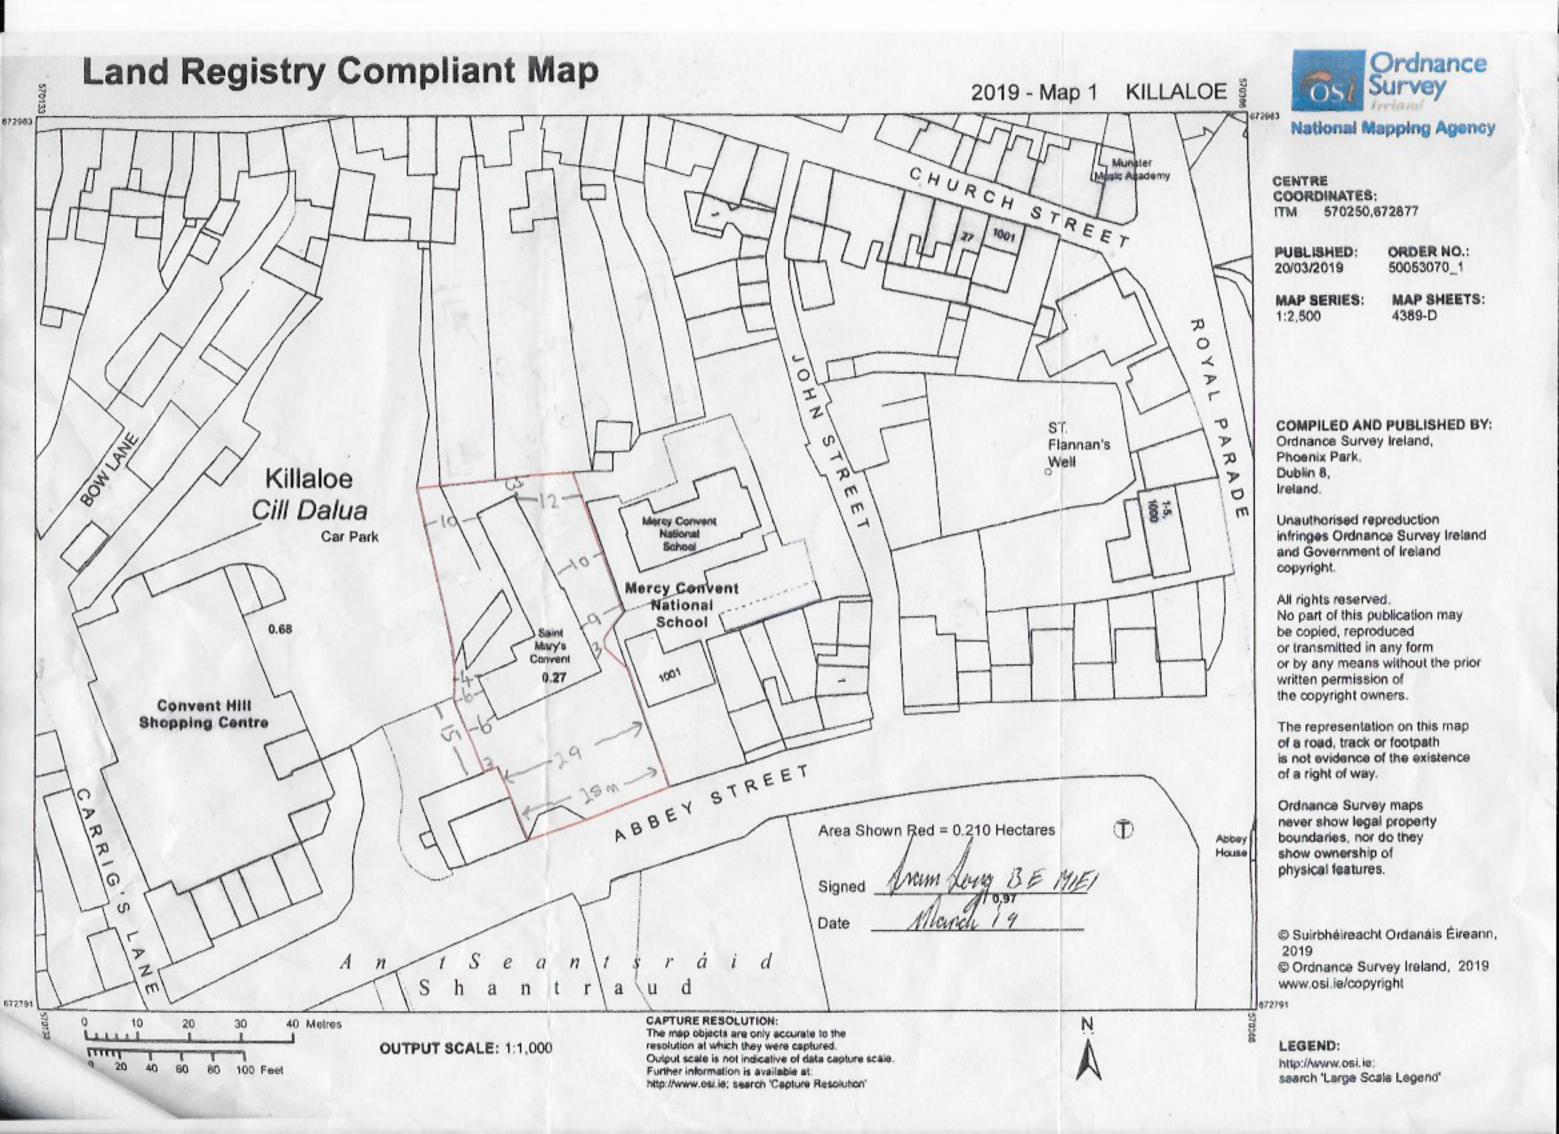

### **Your Submission**

The Convent in Killaloe was sold by the Sister's of Mercy in 2019 and is now in private ownership. The submission relates to the outdated community zoning for the property and it is requested the zoning be modified from community to residential to reflect the new private ownership of the property.

## **Location Map**

**Upload Files** 

land registry.pdf, 1.06MB