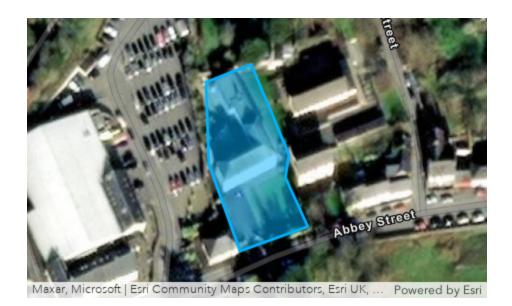

### **Your Submission**

The Convent in Killaloe was sold by the Sister's of Mercy in 2019 and is now in private ownership. The submission relates to the outdated community zoning for the property and it is requested the zoning be modified from community to residential to reflect the new private ownership of the property.

## **Location Map**

**Upload Files** 

land registry.pdf, 1.06MB