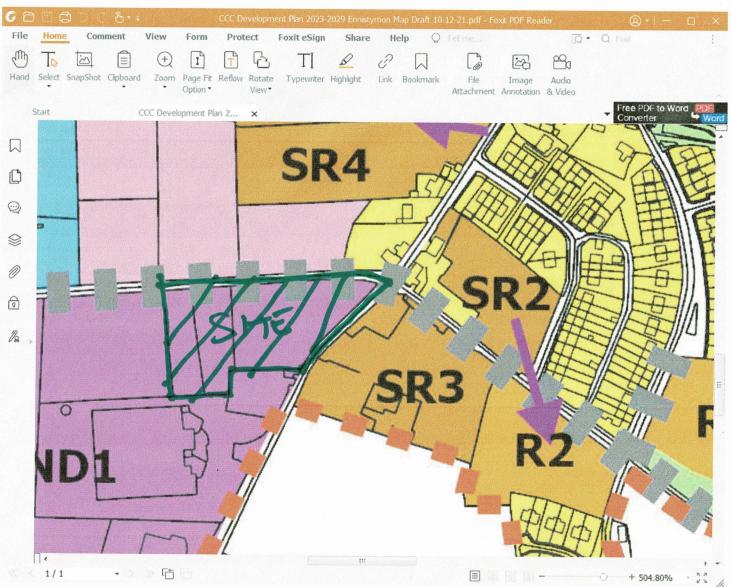

#### **Your Submission**

The North West Clare Family Resource Centre is part owners of the site shown in this document. As a fundamental part of our remit to support the local community, we would be very much in favour in developing social housing on our site at Deerpark. This would help to address the considerable and very urgent housing needs of our community. We request that the lands shown on the attached map, being approx 0.5Ha, be rezoned in the Clare County Council Development Plan 2023 -2029. We note that the current draft Development Plan includes for zoning of new housing SR2, SR3 and SR4 to infill the existing gaps in small parcels of similar size around this junction, and we believe this additional area is entirely consistent and appropriate with this policy. We would have no objection to this proposed new zoning being extended further west if the Council thinks it is appropriate.

The Family Resource Centre has owned part of these lands for approx 15 years, during which time is has been zoned Industrial. We have made a number of attempts to attract an Industrial developer, but no interest has been sown and, as a result the lands have been vacant and of no practical use the Family Resource Centre or to the community Signed Paul Conway FRIAI Company Secretary