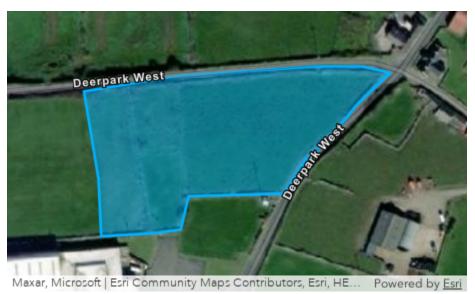

#### **Your Submission**

The North West Clare Family Resource Centre is part owners of the site shown in this document. As a fundamental part of our remit to support the local community, we would be very much in favour in developing social housing on our site at Deerpark. This would help to address the considerable and very urgent housing needs of our community. We request that the lands shown on the attached map, being approx 0.5Ha, be rezoned in the Clare County Council Development Plan 2023 -2029. We note that the current draft Development Plan includes for zoning of new housing SR2, SR3 and SR4 to infill the existing gaps in small parcels of similar size around this junction, and we believe this additional area is entirely consistent and appropriate with this policy. We would have no objection to this proposed new zoning being extended further west if the Council thinks it is appropriate.

## **Location Map**

## **Upload Files**

Site Location A4.pdf, 0.65MB

SITE LOCATION