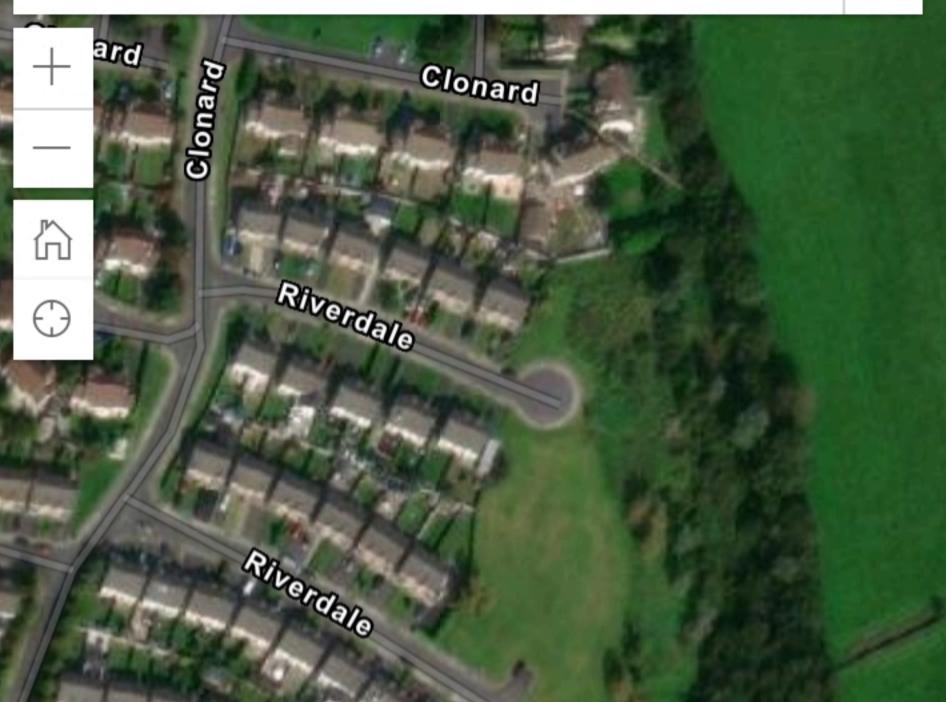

#### **Your Submission**

We wish to have the land in Riverdale Westbury to stay as an OPEN SPACE area ,This piece of land is used continuously by the residents and our children of Westbury which has 1000 houses ,The community has gotten together over the years and maintained this piece of land which is situated right infront of our home,children love to play in the grass and climb the trees having harmless fun,The loss of this land would detrimental to the residents and our children as its the safest place for them to play, also this piece of land in Riverdale Westbury is home to many organism such as foxes, badgers,frogs,snails and a variety of birds ,PLEASE KEEP THIS AREA AN OPEN SPACE for the residents of Riverdale Westbury.

### Location Map