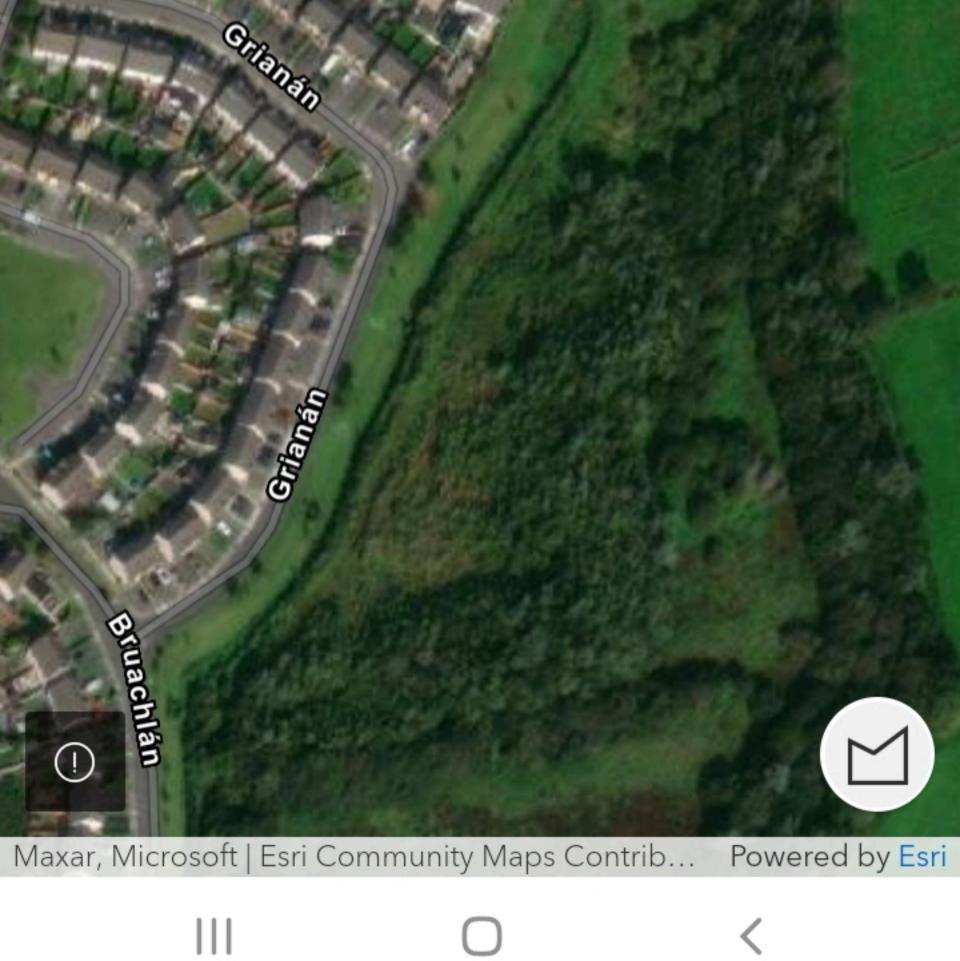

#### **Your Submission**

We wish to have the land in Riverdale Westbury to stay as an OPEN SPACE area ,This piece of land is used continuously by the residents and our children of Westbury which has 1000 houses ,The community has gotten together over the years and maintained this piece of land which is situated right infront of our home,children love to play in the grass and climb the trees having harmless fun,The loss of this land would detrimental to the residents and our children as its the safest place for them to play, also this piece of land in Riverdale Westbury is home to many organism such as foxes, badgers,frogs,snails and a variety of birds ,PLEASE KEEP THIS AREA AN OPEN SPACE for the residents of Riverdale Westbury.

### Location Map