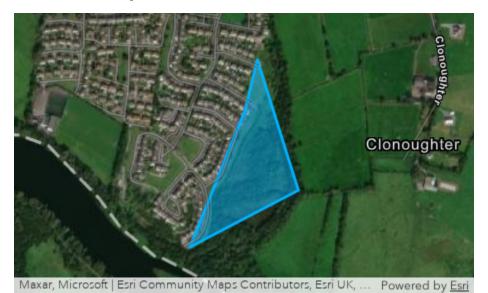

#### **Your Submission**

We wish to have the land in Riverdale Westbury to stay as an OPEN SPACE area ,This piece of land is used continuously by the residents and our children of Westbury which has 1000 houses ,The community has gotten together over the years and maintained this piece of land which is situated right infront of our home,children love to play in the grass and climb the trees having harmless fun,The loss of this land would detrimental to the residents and our children as its the safest place for them to play, also this piece of land in Riverdale Westbury is home to many organism such as foxes, badgers,frogs,snails and a variety of birds ,PLEASE KEEP THIS AREA AN OPEN SPACE for the residents of Riverdale Westbury.

### Location Map