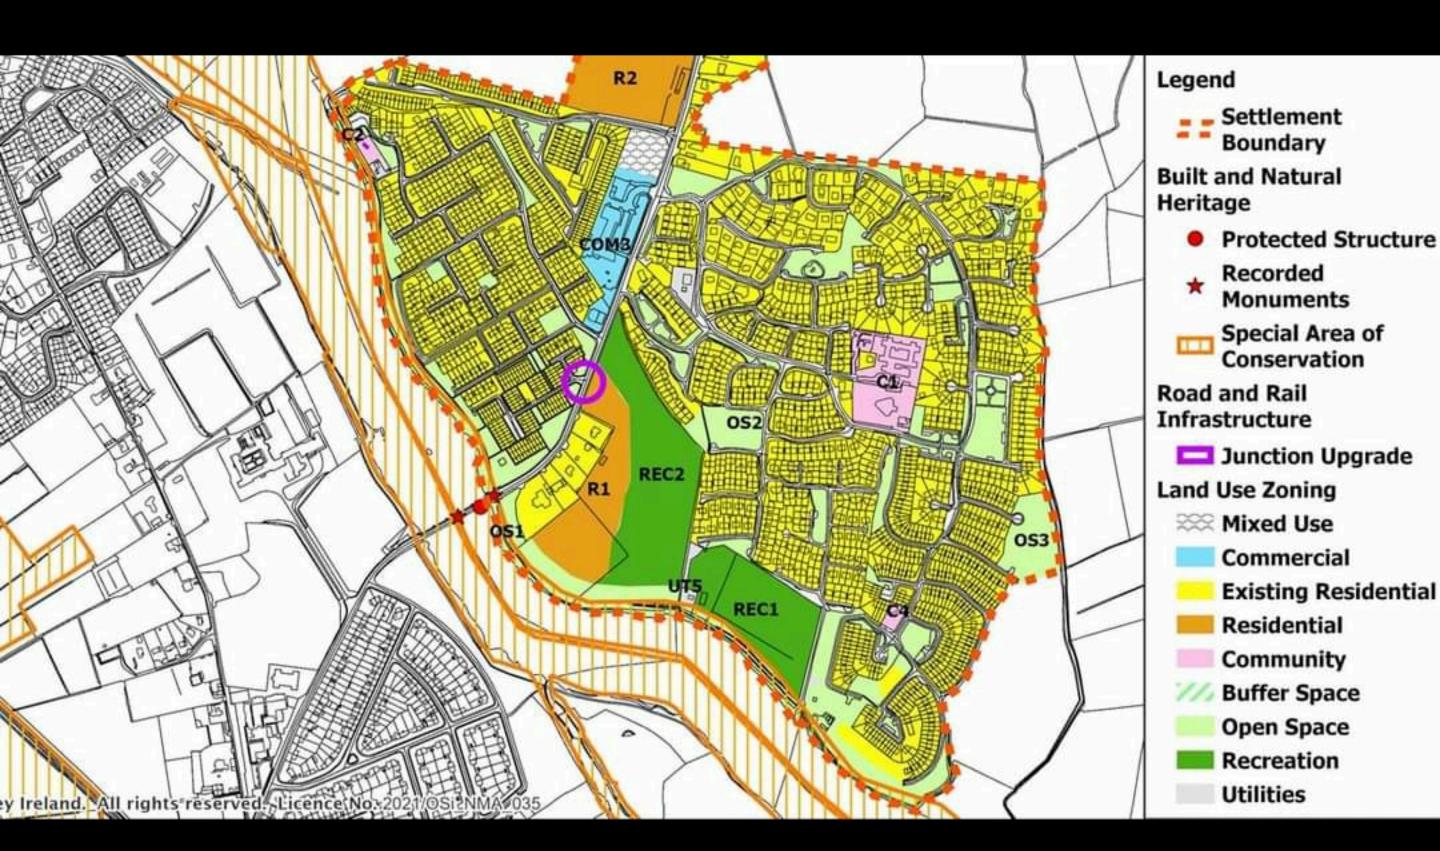

#### **Your Submission**

Hi there I'm asking you to please leave the green area os3 alone as a green area for all the residents of westbury to enjoy ,our children play they're safely every day we have a beautiful walk there and the wild life is really important to us all in westbury ,I bought my house because of that beautiful green area has a safe place for me son to play football.the area is os3 on end of Riverdale westbury corbally