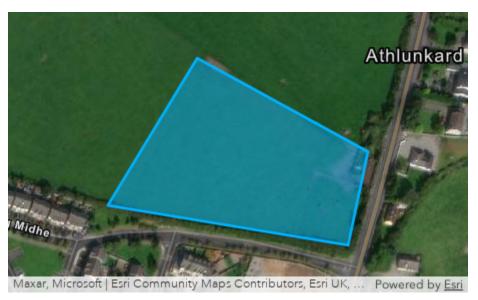

### **Your Submission**

Opposing residential zoning at R2 location on zoning map located next to the Carraig Midhe Estate. The infrastructure of the surrounding area (roads, water pipes, etc) is not suited for continued development of the area. Resources should be reallocated to ensure adequate provisioning of the existing residential area and not at increasing the number of homes. I strongly disagree with the proposed zoning of the R2 residential area as seen on the provisional zoning map.