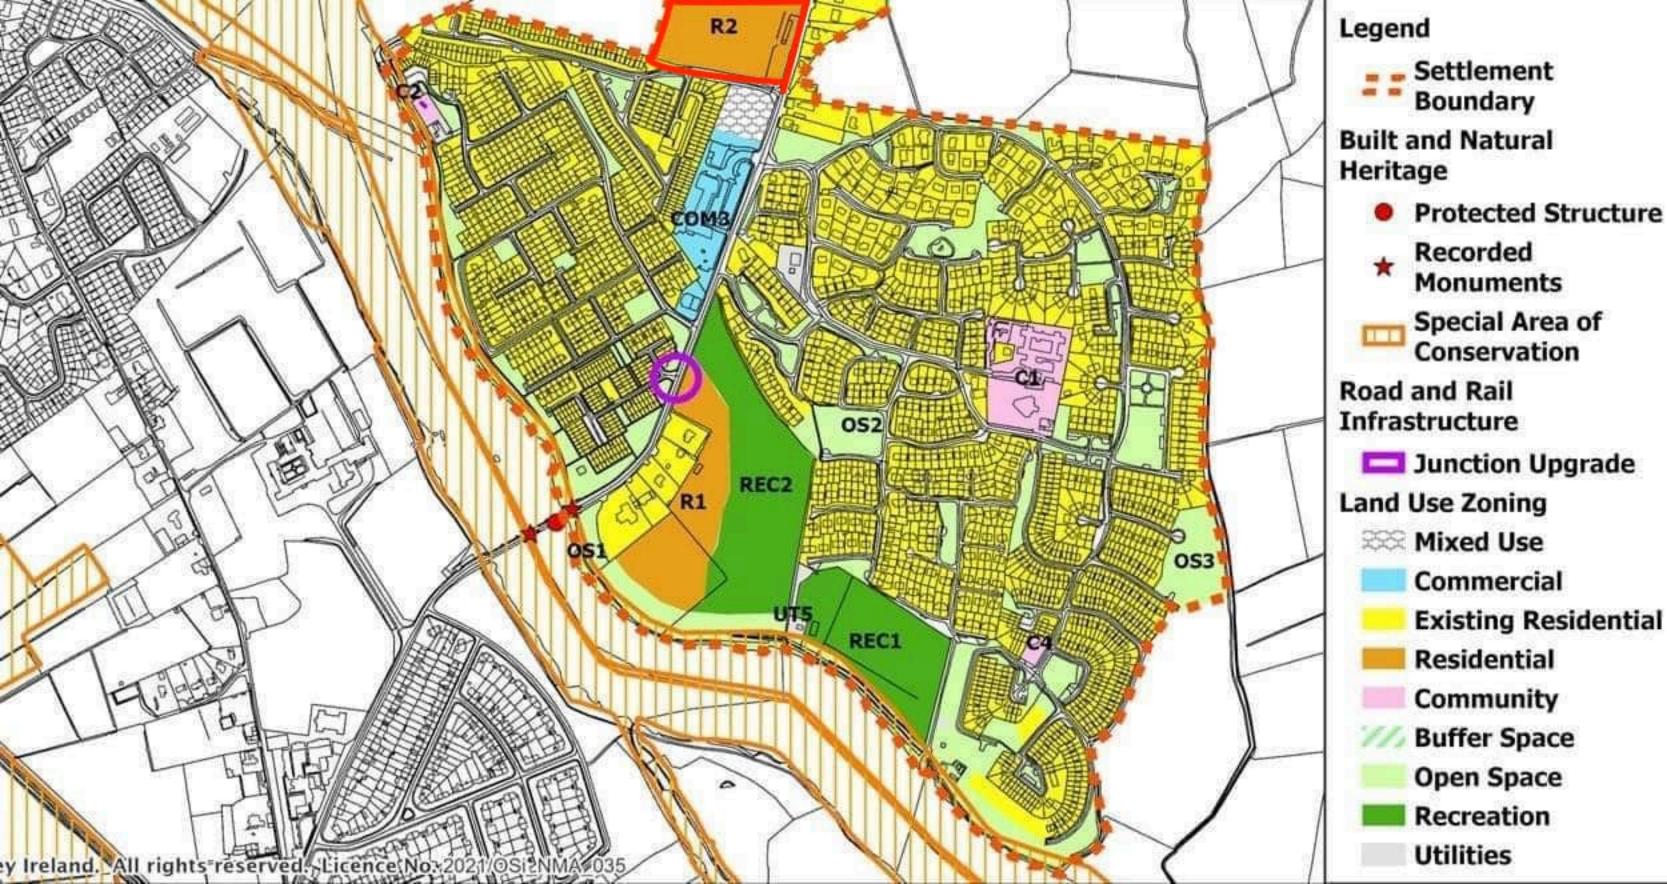

### **Your Submission**

Opposing residential zoning at R2 location on zoning map located next to the Carraig Midhe Estate. The infrastructure of the surrounding area (roads, water pipes, etc) is not suited for continued development of the area. Resources should be reallocated to ensure adequate provisioning of the existing residential area and not at increasing the number of homes. I strongly disagree with the proposed zoning of the R2 residential area as seen on the provisional zoning map.

# **Location Map**

**Upload Files** 

zoning map.jpg, 0.17MB