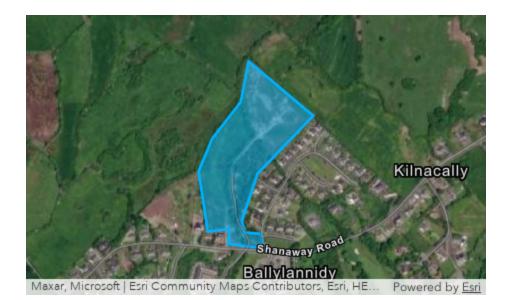

### **Your Submission**

I wish to show support the in the proposal of rezoning the lands in Ballylannidy from Low-Density Residential to Agriculture.

**Location Map** 