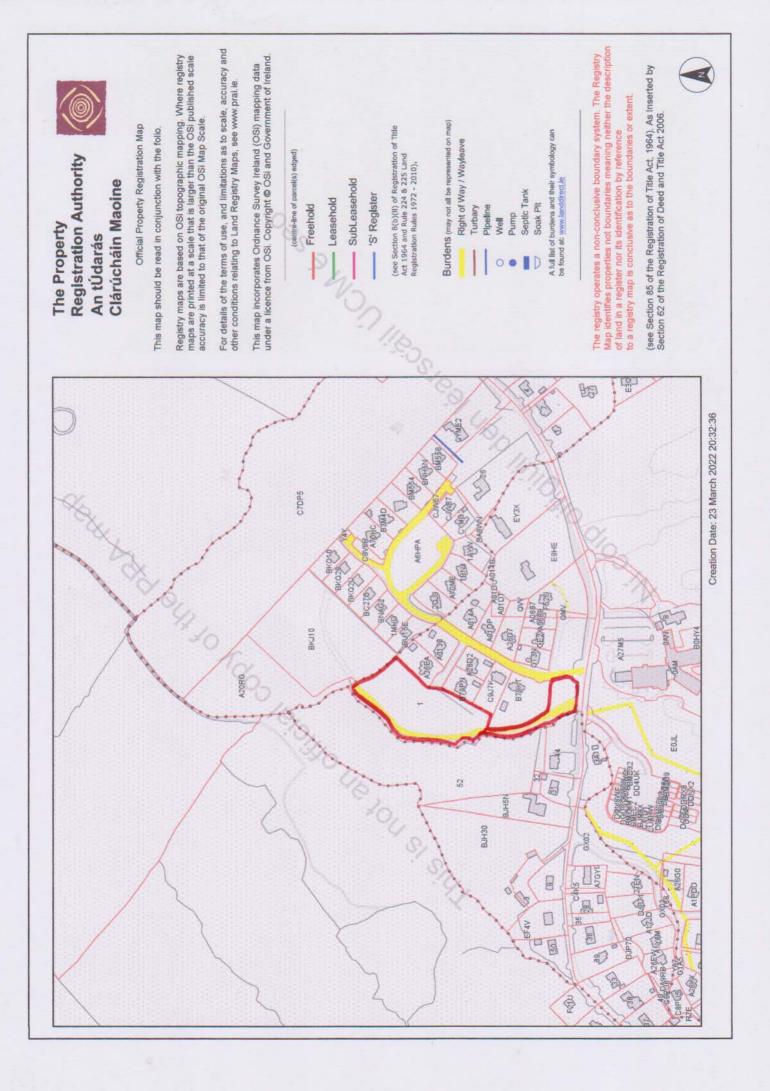

### **Your Submission**

I wish to show support the in the proposal of rezoning the lands in Ballylannidy from Low-Density Residential to Agriculture.

**Location Map** 

# **Upload Files**

osi.png, 4.91MB