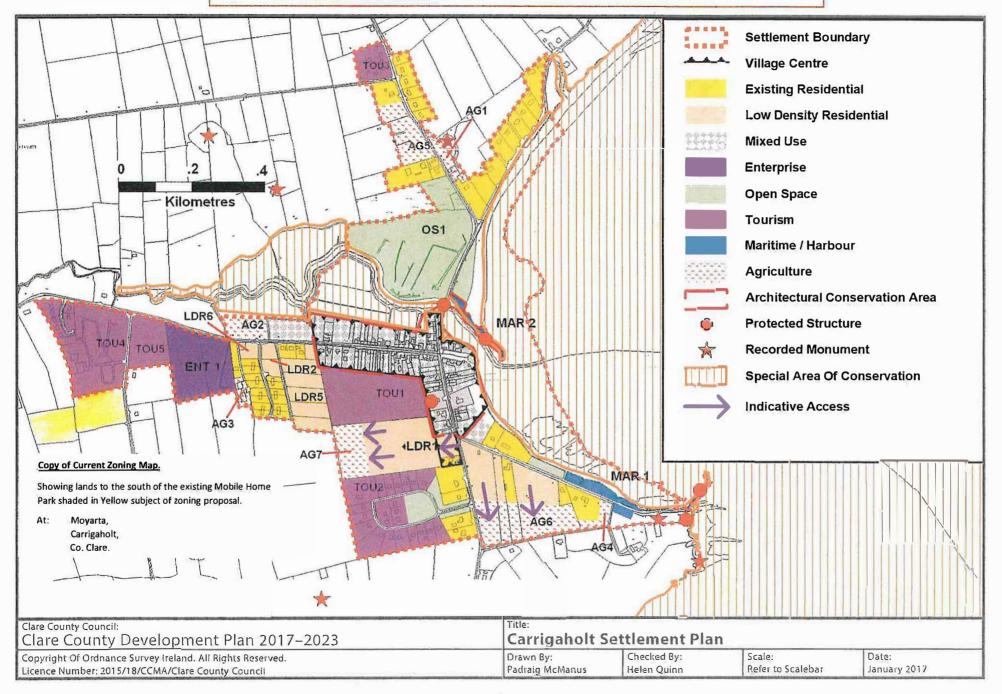

RE:

West Clare Area Development Plan 2023-2029

(Proposal to zone lands).

Applicant: Mr Christian Heta.

Location: Moyarta, Carrigaholt, Co Clare.

Dear Sir / Madam.

With reference to above and on behalf of our client Mr. Christian Heta the current owner and operator of the mobile home park at Movarta, Carrigaholt Co. Clare we make the following submission for the zoning of lands for Tourism purposes to the south of the existing facility.at Moyarta, Carrigaholt, Co. Clare.

This zoning is necessary for the continued development of the existing facility and the upgrade of the foul sewage and the provision of additional facilities and services.

- We enclose Site Location map showing lands to be zoned shown edged
- We enclose copy of zoning map from the existing West Clare Development plan.

OSi PLACE Map ordnance. Makeh Phearin Theus Open Wello Modarta West National Mapping Agency Site Location Map. Moyaria River CENTRE 5.25 COORDINATES: Showing lands edged in red on this map, subject to submission ITM 483269,651620 for zoning for tourism purposes to facilitate the re-development PUBLISHED: ORDER NO .: of existing mobile home park and the upgrade of the existing 11/06/2021 50199332 1 9.32 sewage system. MAP SERIES: MAP SHEETS: 1:2,500 4785-D At: Moyarta, Carrigaholt, Co. Clare. 4.34 COMPILED AND PUBLISHED BY: 0.30 Open Well Ordnance Survey Ireland, Phoenix Park. Dublin 8, 1.79 2.25 ireland. Unauthorised reproduction infringes Ordnance Survey Ireland and Government of Ireland copyright. 1.27 All rights reserved. Thoir No part of this publication may 3.90 be copied, reproduced or transmitted in any form Rahona East or by any means without the prior written permission of the copyright owners. The representation on this map of a road, track or footpath 1.37 0.30 is not evidence of the existence of a right of way. Ordnance Survey maps 4.55 never show legal property 2.56 4.98 1.44 boundaries, nor do they show ownership of Ráth Úna physical features. 1.23 © Suirbhéireacht Ordanáis Éireann. Thiar 2.08 © Ordnance Survey Ireland, 2021 Rahona West www.osi.ie/copyright 1.29 CAPTURE RESOLUTION: 100 metres N The map objects are only accurate to the resolution at which they were captured. **GUTPUT SCALE: 1:2,500** LEGEND: Output scale is not indicative of data capture scale 0 50 100 150 200 250 Feet http://www.ost.re. Further information is available at: searth Large | cale Lagent http://www.osi.ie; search 'Capture Resolution'