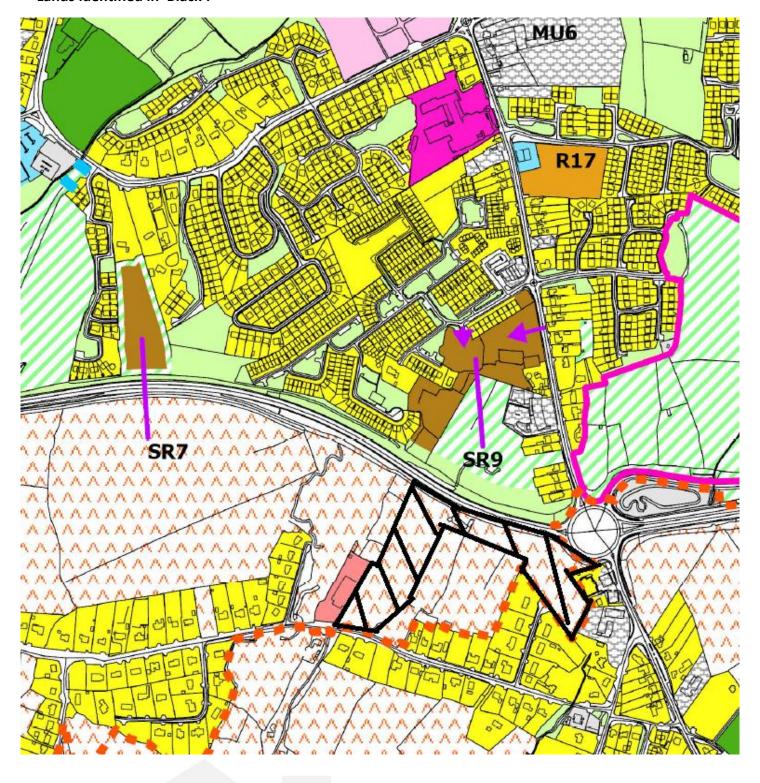

This development would generate employment in the local area from a large player in the market, providing well paid and high-end jobs with longevity.

See the following map that identifies the area we requested to be changed from 'Agricultural' to 'Light Industry'. The lands are next to national roads and are serviced from a few locations.

## \*\*Lands identified in 'Black'.