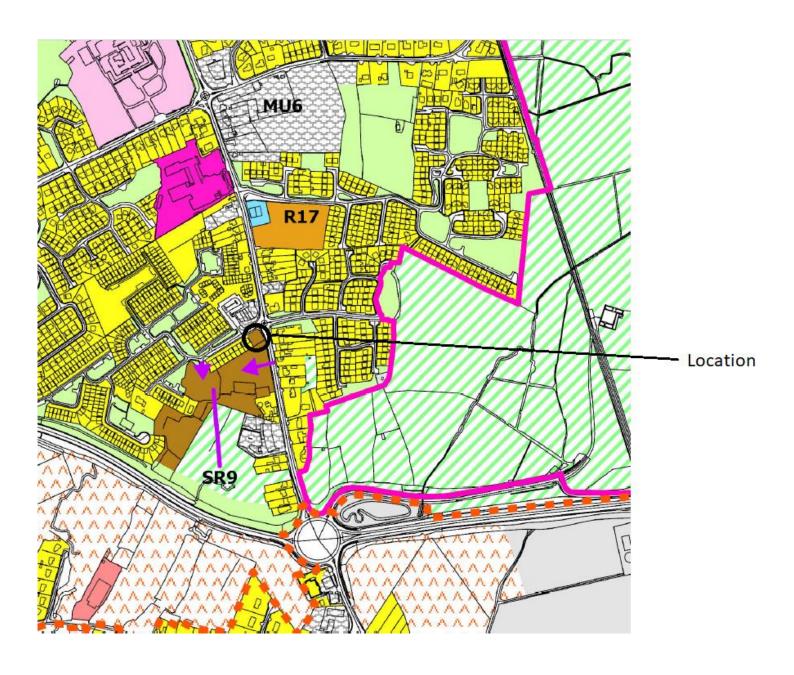

\*\*See the following map that identifies the Land at the junction of the Clare Road/Hawthorns, Ennis.