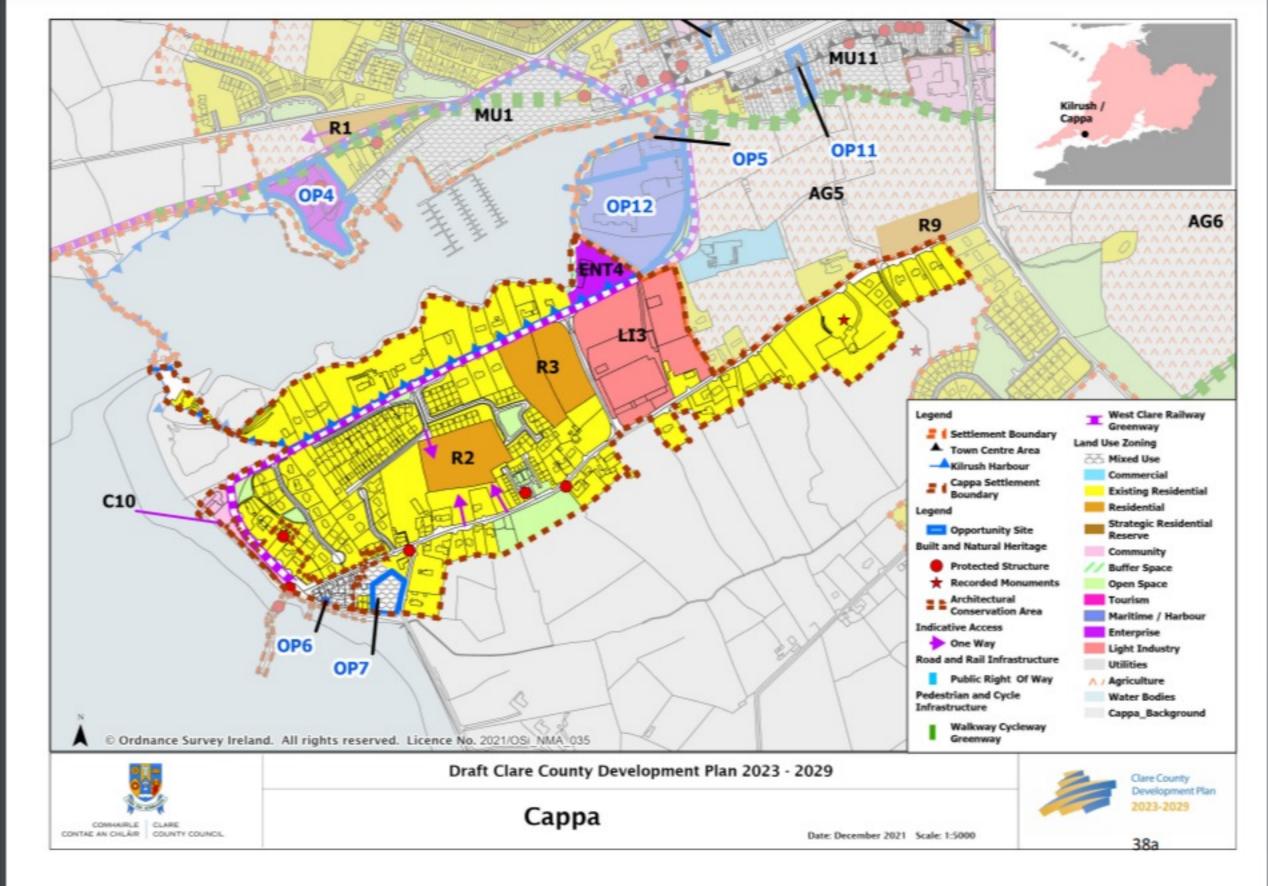

## Submission - Draft Clare County Development Plan 2023 – 2029 Area R2, at Cappa, Kilrush, Co Clare. *Folio number 25417F*.

Due to the new Residential Zoned Land Tax which was announced at the Budget 2022,

We, Fintan and Gemma Keating, the owners of the field marked **R2** on the Clare Development Plan 2023-2029 request that this land be returned to **Agricultural Zoning**.

As we have no foreseeable plans to develop this land, we do not wish to pay Revenue 3% of the market value of this field at Residential Zoning.

This Field has continuously been used for Agricultural purposes.

**Yours Sincerely** 

Fintan and Gemma Keating