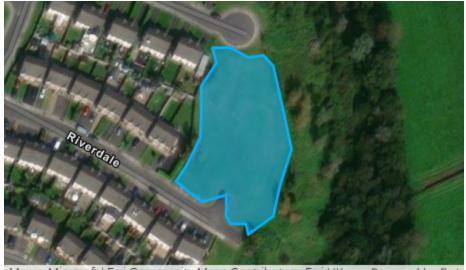

### **Your Submission**

I wish to submit my wish for the area I have highlighted in Westbury to remain undeveloped, or if is developed that it should only be considered for recreational purposes. The locality is already over developed, with all the existing infrastructures under enormous pressure. I also believe it would be detrimental to local residence quality of life.

## **Location Map**

Maxar, Microsoft | Esri Community Maps Contributors, Esri UK, ... Powered by Esri