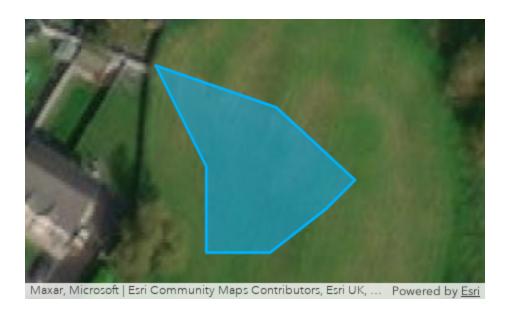

### **Your Submission**

In relation to Westbury estate, it imperative that OS3 remains zoned as an open space area. Also R1 and R2 should be rezoned, the traffic congestion out of Westbury is currently excessive. Any more houses would increase the problem.

## **Location Map**

**Upload Files** 

, MB