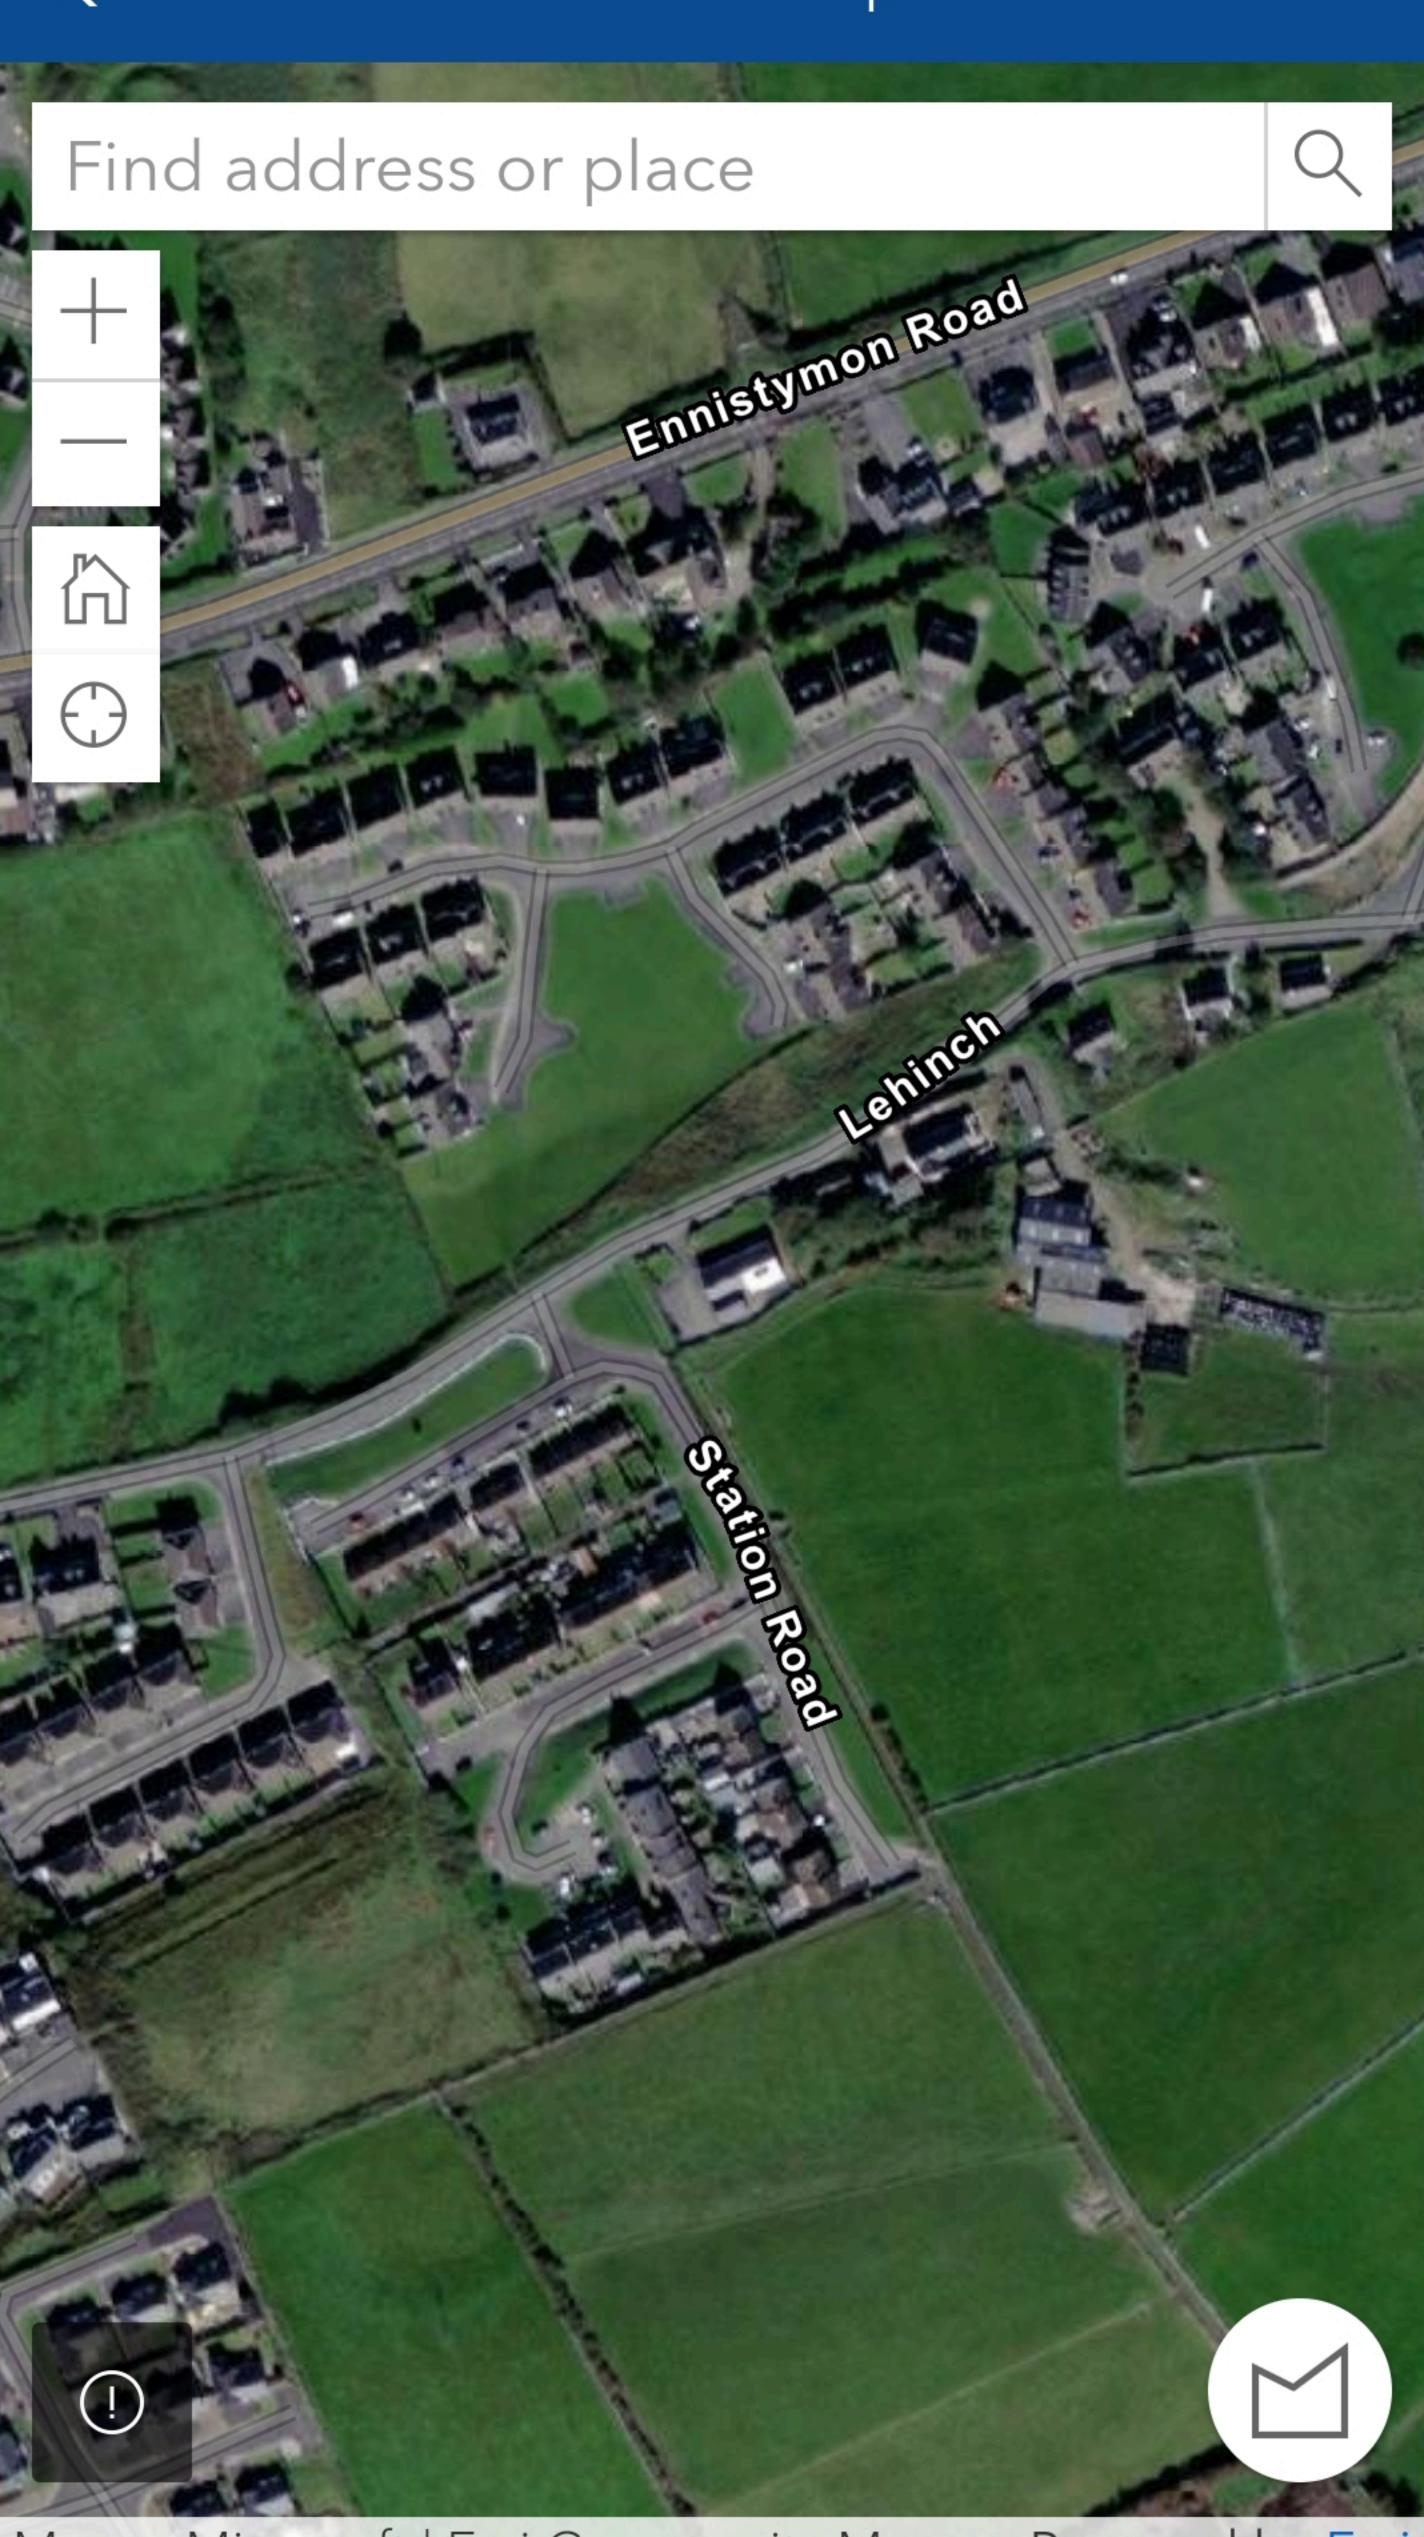

# Volume 3(d) West Clare Municipal District Written Statements and Settlement Maps

Lahinch

#### **Your Submission**

Concerned that a roadside area that is currently zoned 'green space' would have zoning changed and developed. There was an undertaking to join up the paths in this area thus making it safer for local residents and tourists to walk to and from village.

# Location Map

Maxar, Microsoft | Esri Community Ma... Powered by Esri