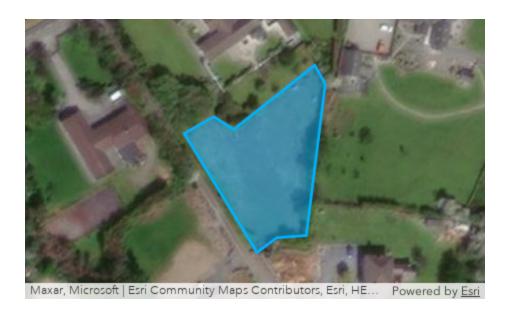

### **Your Submission**

A Chara I would like for the vacant land holding on my property in Ballymaley which currently zoned existing residential to be considered for low density residential. The land is located within the Ballymaley neighbourhood with access to services and amenities. Kind regards.

## **Location Map**